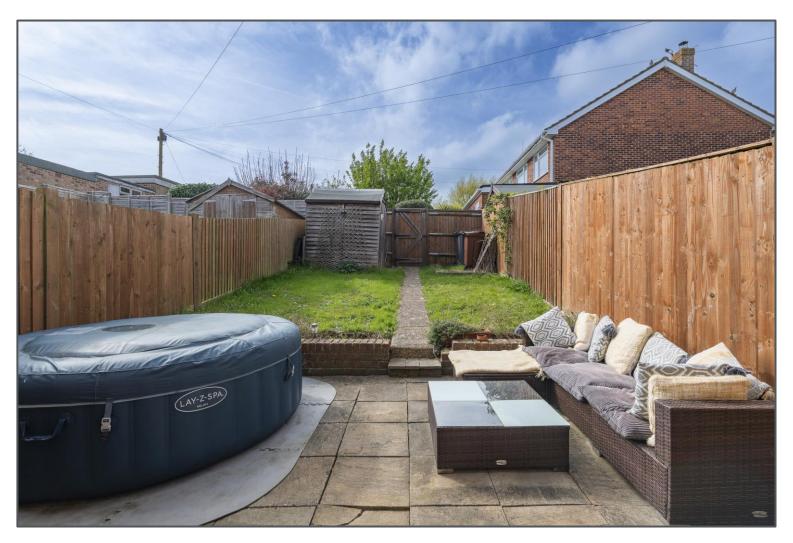

## **EPC RATING**

Current: Potential: EPC Awaited

O.I.E.O £280,000

Senlac Green, Uckfield, TN22 1LS

If you are looking for your first home or investment opportunity then look no further! This two-double bedroom mid-terrace home is located in a lovely spot on the edge of the Manor Park development in Uckfield with an attractive outlook to the front over a green. Nearby is a footpath which takes you on a lovely walk through the countryside to the village of Buxted. The local shops and high street with its mainline railway station are also very close by on foot. The inside space is a lovely size and very bright and homelywith lots of natural light coming through. On the ground floor there is a lovely lounge with understairs cupboard which leads through to a kitchen/diner area. Upstairs there are two double bedrooms, the main one being a brilliant size and extra storage area. There is also a fitted bathroom with shower over bath. The sunny rear garden is a manageable size which has a patio and lawn and houses a shed. To the rear of the property there is communal parking.