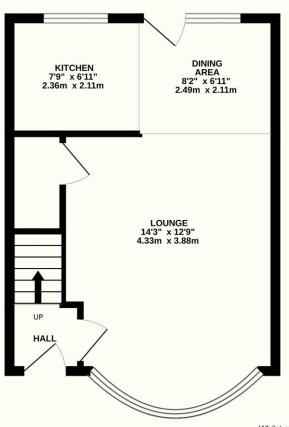

## Peter Oliver

TOTAL FLOOR AREA: 690 sq.ft. (64.1 sq.m.) approx.

Whilst every attempt has been made to ensure the accuracy of the floorplan contained here, measurements of doors, windows, rooms and any other items are approximate and no responsibility is taken for any error, omission or mis-statement. This plan is for illustrative purposes only and should be used as such by any prospective purchaser. The services, systems and appliances shown have not been tested and no guarantee as to their operability or efficiency can be given.

Made with Metropix ©2024

TENURE: FREEHOLD COUNCIL TAX BAND: C

MAINTENANCE/SERVICE CHARGE: N/A

Uckfield: 01825 703000 Crowborough: 01892 489000 Lettings: 01825 701030 Info@peteroliverhomes.co.uk

Peter Oliver