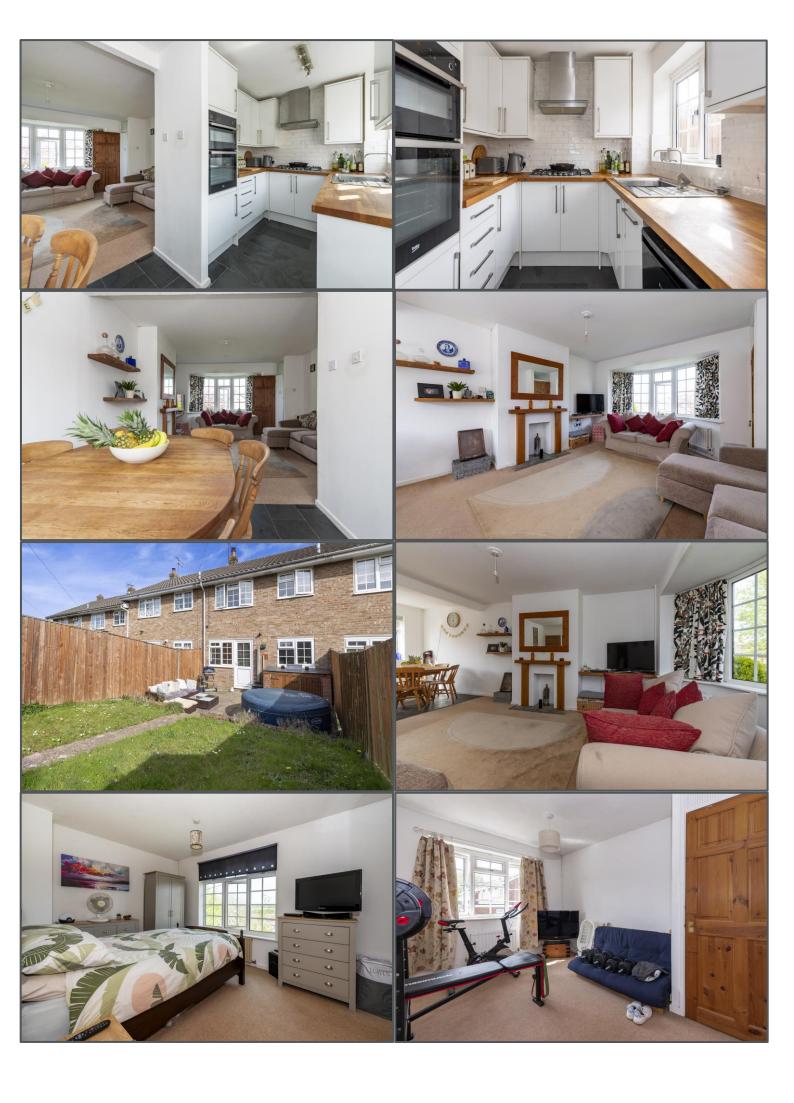

## **EPC RATING**

Current: Potential: EPC Awaited

O.I.E.O £280,000

Senlac Green, Uckfield, TN22 1LS

If you are looking for your first home or investment opportunity then look no further! This two-double bedroom mid-terrace home is located in a lovely spot on the edge of the Manor Park development in Uckfield with an attractive outlook to the front over a green. Nearby is a footpath which takes you on a lovely walk through the countryside to the village of Buxted. The local shops and high street with its mainline railway station are also very close by on foot. The inside space is a lovely size and very bright and homelywith lots of natural light coming through. On the ground floor there is a lovely lounge with understairs cupboard which leads through to a kitchen/diner area. Upstairs there are two double bedrooms, the main one being a brilliant size and extra storage area. There is also a fitted bathroom with shower over bath. The sunny rear garden is a manageable size which has a patio and lawn and houses a shed. To the rear of the property there is communal parking.