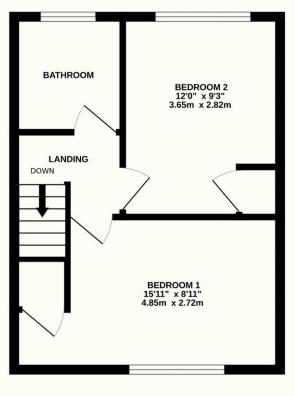

## Peter Oliver

TOTAL FLOOR AREA: 690 sq.ft. (64.1 sq.m.) approx.

Whilst every attempt has been made to ensure the accuracy of the floorplan contained here, measurements of doors, windows, rooms and any other items are approximate and no responsibility is taken for any error, omission or mis-statement. This plan is for illustrative purposes only and should be used as such by any prospective purchaser. The services, systems and appliances shown have not been tested and no guarantee as to their operability or efficiency can be given.

Made with Metropix ©2024

TENURE: FREEHOLD COUNCIL TAX BAND: C

MAINTENANCE/SERVICE CHARGE: N/A

Uckfield: 01825 703000 Crowborough: 01892 489000 Lettings: 01825 701030 Info@peteroliverhomes.co.uk

Peter Oliver